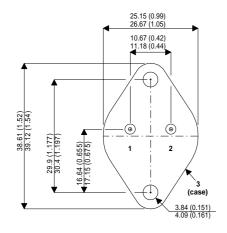

Dimensions in mm (inches).

## **Bipolar NPN Device in a Hermetically sealed TO3** Metal Package.

## TO3 (TO204AA) **PINOUTS**

1 – Base 2 – Emitter Case - Collector

| Parameter                 | Test Conditions        | Min. | Тур. | Max. | Units |
|---------------------------|------------------------|------|------|------|-------|
| V <sub>CEO</sub> *        |                        |      |      | 80   | V     |
| I <sub>C(CONT)</sub>      |                        |      |      | 15   | А     |
| h <sub>FE</sub>           | $@ 2/5 (V_{CE}/I_{C})$ | 20   |      |      | -     |
| f <sub>t</sub>            |                        |      |      |      | Hz    |
| P <sub>D</sub>            |                        |      |      | 150  | W     |
| * Maximum Working Voltage |                        |      |      |      |       |