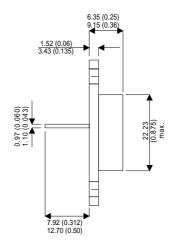

Dimensions in mm (inches).

## **Bipolar NPN Device in a Hermetically sealed TO3** Metal Package.

## TO3 (TO204AA) **PINOUTS**

1 – Base 2 – Emitter Case - Collector

| Parameter                 | Test Conditions        | Min. | Тур. | Max. | Units |
|---------------------------|------------------------|------|------|------|-------|
| V <sub>CEO</sub> *        |                        |      |      | 80   | V     |
| I <sub>C(CONT)</sub>      |                        |      |      | 15   | А     |
| h <sub>FE</sub>           | $@ 2/5 (V_{CE}/I_{C})$ | 20   |      |      | -     |
| f <sub>t</sub>            |                        |      |      |      | Hz    |
| P <sub>D</sub>            |                        |      |      | 150  | W     |
| * Maximum Working Voltage |                        |      |      |      |       |